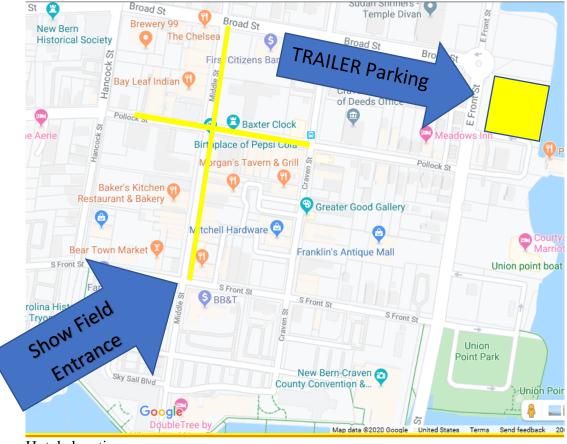

/li> </ul> | <b>Judging Trainin</b><br>First Capital C | <b>g and Youth Judg</b> i<br>Chapter AACA        |                 | e during this show!    |
| Mail to:                                                              | 1581 Davis Fi<br>Pollocksville,           |                                                  |                 |                        |
| Chief Judge:<br>For Information Contact:                              | Bob McAdam<br>Chairperson N               | as – 252-717-6836                                |                 |                        |
| stand and agree that First C                                          | anital Chapter A                          | ACA will not be he                               | eld responsible | for any liability I ma |

Signature:



Hotels locations

- 1. Courtyard by Marriott New Bern (252) 636-0022
- 2. SpringHill Suites by Marriott New Bern (252) 637-0017
- 3. Hampton Inn New Bern (252) 637-2111
- 4. Clarion Pointe New Bern (252) 649-2214
- 5. Candlewood Suites New Bern (252) 638-8166
- 6. Bridgepointe Hotel and Marina (252) 636-3637

7. Comfort Suites New Bern Near Old Cherry Point Rd. (252) 649-3579