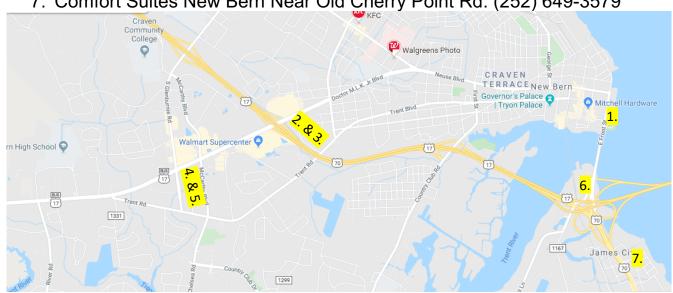

Signature:

Hotels locations

- 1. Courtyard by Marriott New Bern (252) 636-0022
- 2. SpringHill Suites by Marriott New Bern (252) 637-0017
- 3. Hampton Inn New Bern (252) 637-2111
- 4. Clarion Pointe New Bern (252) 649-2214
- 5. Candlewood Suites New Bern (252) 638-8166
- 6. Bridgepointe Hotel and Marina (252) 636-3637

7. Comfort Suites New Bern Near Old Cherry Point Rd. (252) 649-3579